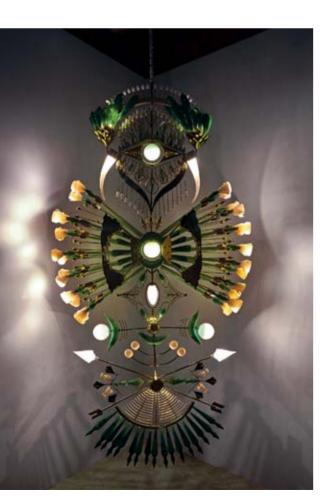

### Bold and beautiful

These giant pieces of jewellery for walls and interior spaces are the latest creations from Bombay-based lighting designers Prateek Jain and Gautam Seth of Klove Studio.

Totems Over Time is a collection of four installations in glass and metal; each resembles oversized articles of jewellery as much as they do tribal totems. They are a surreal, symmetrically balanced combination of North American and Indian geometric motifs that both catch the attention and the imagination...