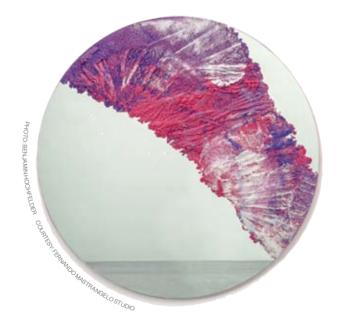

### Perfect reflection

New York-based soulptor Fernando Mastrangelo made his UAE debit at Downtown Design's Editions show with a trio of limited-edition mirrors inspired by the Emirates. The artist used hand-dyed sand and powdered glass to create: Aurora, inspired by the Dubai sunsets; Marina, in tribute to the ocean and steel structures; and Sahara, in reference to the desert heat and sun.