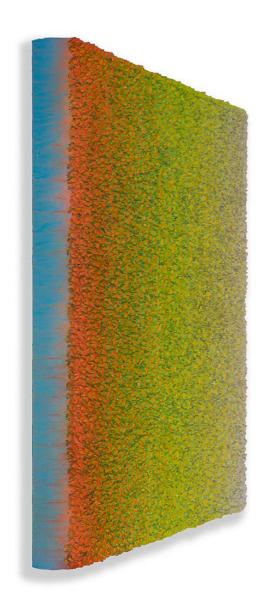

# METEORITE, 2022

Signed and dated
Acrylic on fine rice paper mounted on canvas.
250 x 200 cm
98 27/64 x 78 47/64 in