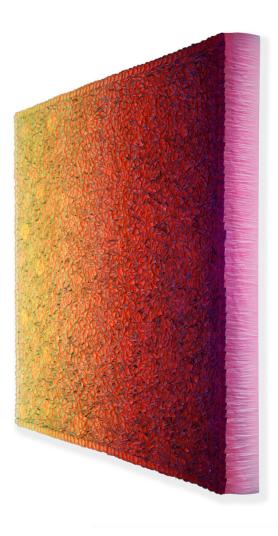

# MORNING LIGHTS, 2020

Signed and dated
Acrylic on fine rice paper mounted on canvas.
200 x 250 cm
78 3/4 x 98 3/8 in