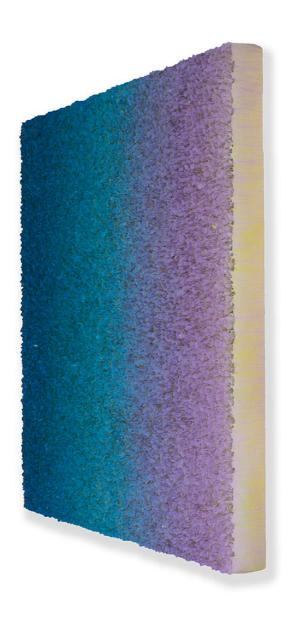

#### OCEAN SKY

Signed and dated Acrylic on fine rice paper mounted on canvas. 120 x 220 cm 47 1/4 x 86 5/8 in

NECTAR, 2021

Signed and dated Acrylic on fine rice paper mounted on canvas. 120 x 150 cm 47 1/4 x 59 1/8 in