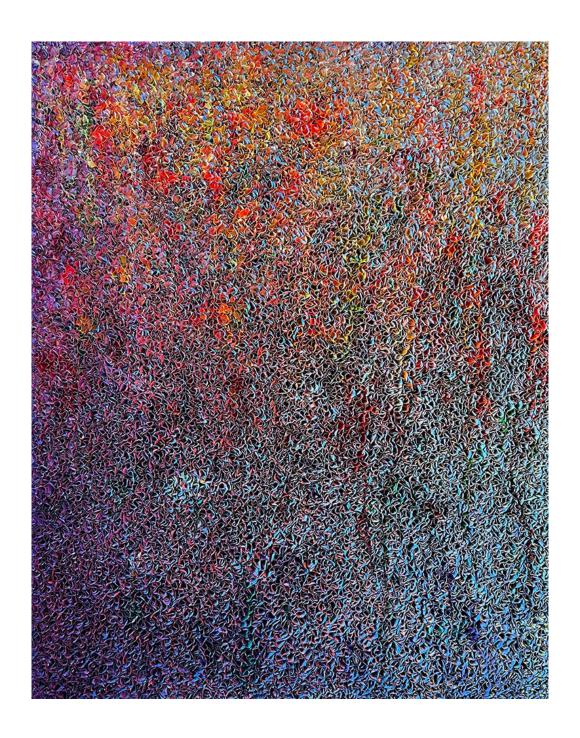

EQUINOX, 2022

Signed and dated Acrylic on fine rice paper mounted on canvas. 250 X 200 cm 98 27/64 x 78 47/64