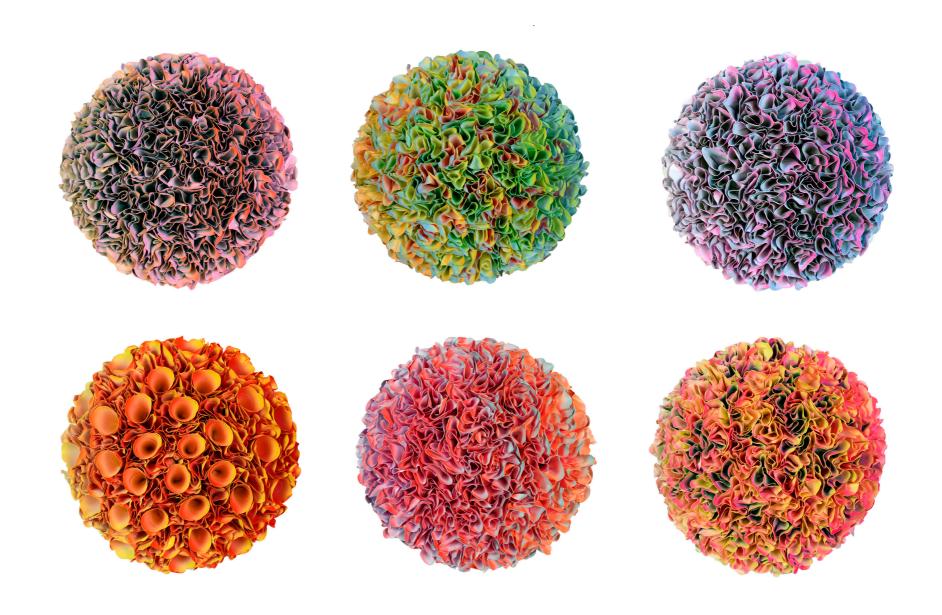

#### CIRCULAR MINIFLOWERBEDS, 2021

Signed and dated
Acrylic on fine rice paper mounted on canvas.
20 x 20 cm
7 7/8 x 7 7/8 in