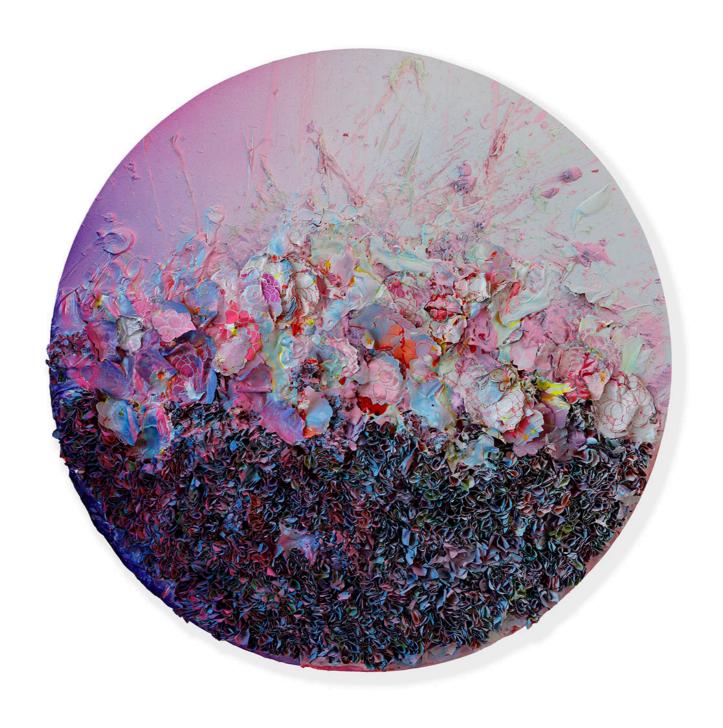

# WILDFLOWER MEADOW, 2022

Signed and dated Acrylic on fine rice paper mounted on canvas. D 140 cm D 55 1/8 in