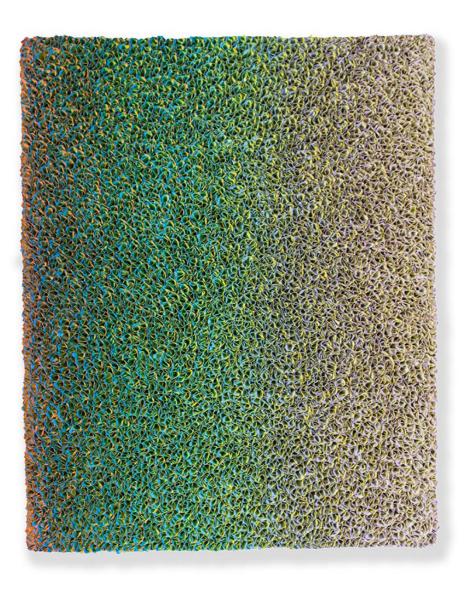

#### **EMERALD**

Signed and dated Acrylic on fine rice paper mounted on canvas. 140 x 110 cm 55 1/8 x 43 1/4 in