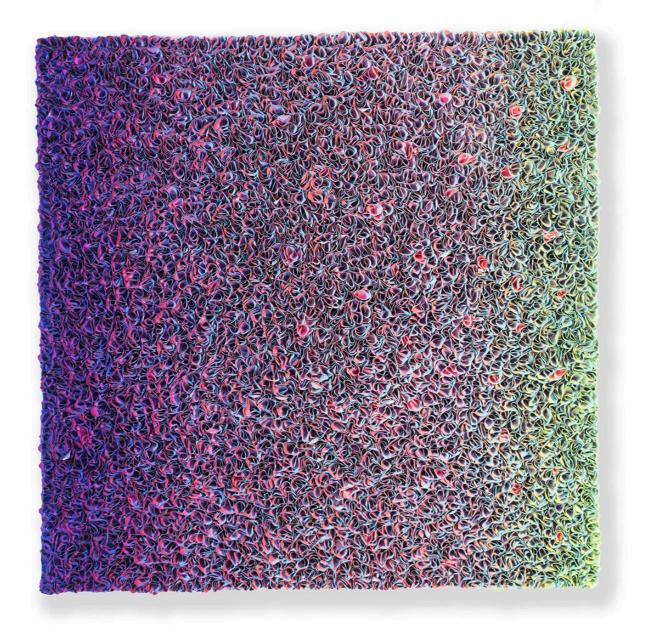

#### NEED FOR MORE, 2022

Signed and dated Acrylic on fine rice paper mounted on canvas. 135 x 135 cm 53 1/8 x 53 1/8 in

ROYAL ROSE, 2021

Signed and dated Acrylic on fine rice paper mounted on canvas. 200 x 180 cm 78 3/4 x 70 7/8 in