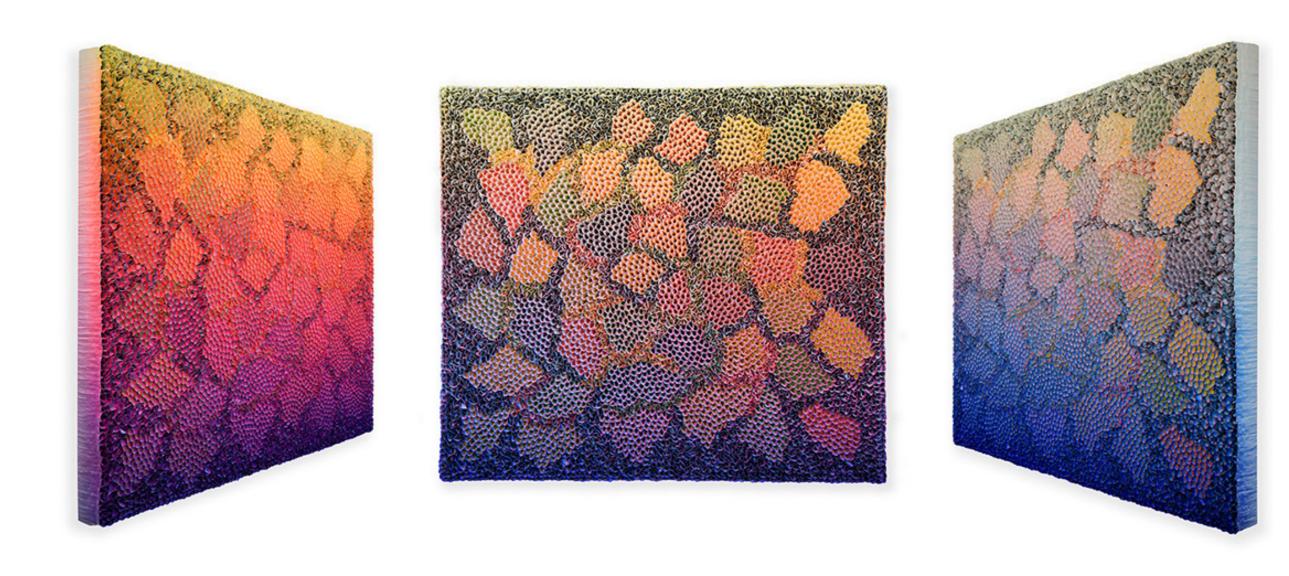

This simultenous changing of the seasons in these two parts of the world also represents the blossoming of the motif that is so central to the Zhuang Hong Yi's artistic practice, the flower.

In particualr, the flowering of the Sakura Cherry tree in China and Tulips in the Netherlands, which not only hold an important cultural significance to each nation, but also a deeply personal and symbolic one for Zhuang Hong Yi who merges his Eastern and Western influences in his mesmerising works of art.

Through the portrayal of this iconic motif, Zhuang Hong Yi's landscapes and flowerbeds convey a strong sense of enrichment, positivity, and balance. Nature takes centre stage in these works as the artist takes inspiration from its rhythms and cycles, particularly the Vernal Equinox in the Northern Hemisphere which marks the coming of Spring.