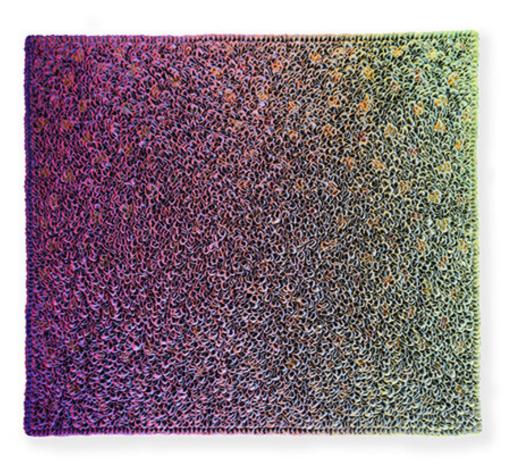

# METEORITE, 2022

Signed and dated
Acrylic on fine rice paper mounted on canvas.
250 x 200 cm
98 27/64 x 78 47/64 in