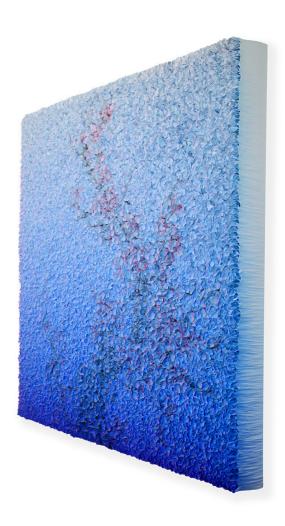

EQUINOX, 2022

Signed and dated Acrylic on fine rice paper mounted on canvas. 250 X 200 cm 98 27/64 x 78 47/64