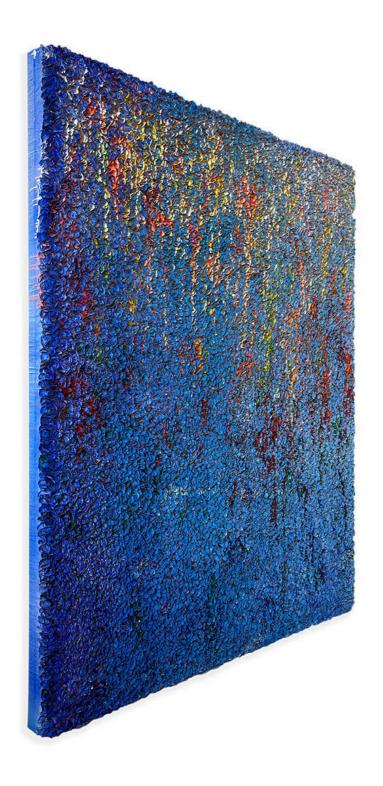

EQUINOX, 2022

Signed and dated Acrylic on fine rice paper mounted on canvas. 250 X 200 cm 98 27/64 x 78 47/64