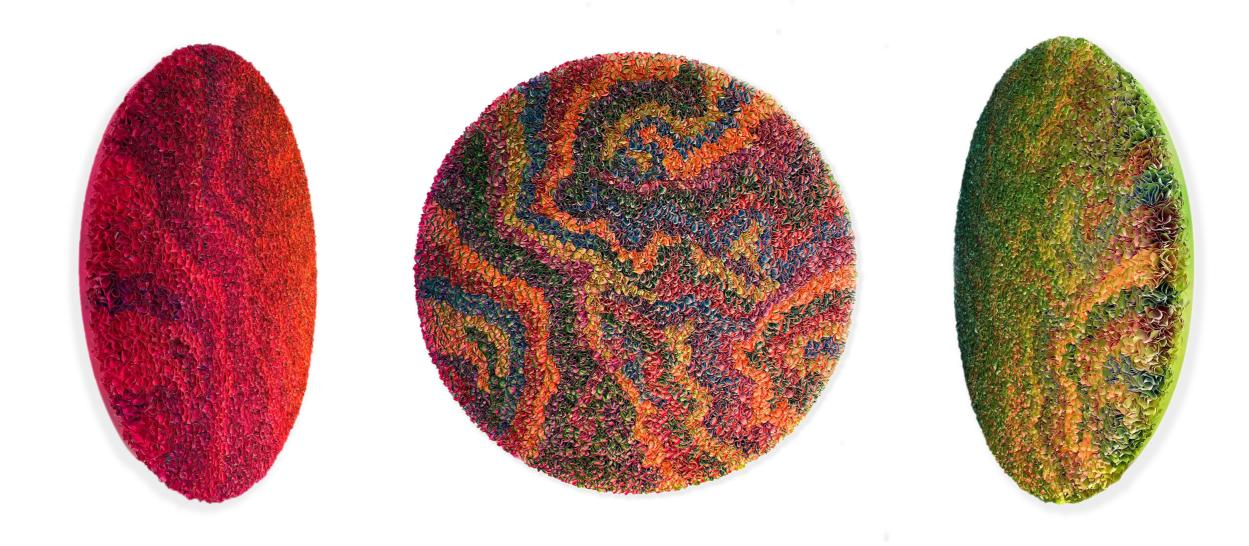

# WILDFLOWER MEADOW, 2022

Signed and dated Acrylic on fine rice paper mounted on canvas. D 140 cm D 55 1/8 in

#### CIRCULAR MINIFLOWERBEDS, 2021

Signed and dated
Acrylic on fine rice paper mounted on canvas.
20 x 20 cm
7 7/8 x 7 7/8 in