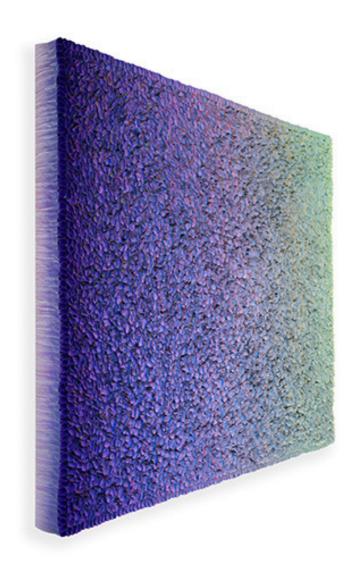

EQUINOX, 2022

Signed and dated Acrylic on fine rice paper mounted on canvas. 250 X 200 cm 98 27/64 x 78 47/64