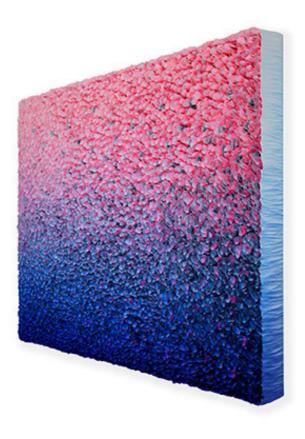

EQUINOX, 2022

Signed and dated Acrylic on fine rice paper mounted on canvas. 250 X 200 cm 98 27/64 x 78 47/64