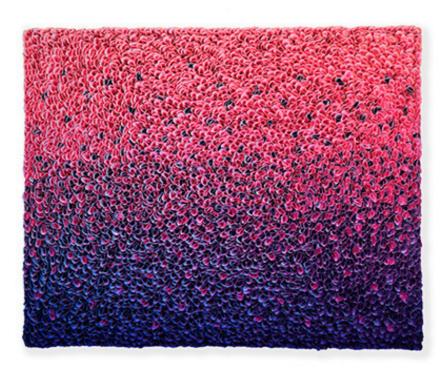

# MORNING LIGHTS, 2020

Signed and dated
Acrylic on fine rice paper mounted on canvas.
200 x 250 cm
78 3/4 x 98 3/8 in