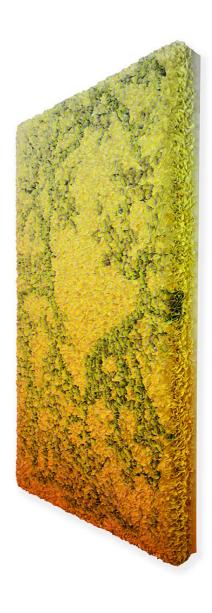

#### SAKURA BLOOM, 2022

Signed and dated Acrylic on fine rice paper mounted on canvas. 100 x 160 cm 39 3/8 x 63 in

VIOLA, 2022

Signed and dated Acrylic on fine rice paper mounted on canvas. D 150 cm D 59 1/16 in