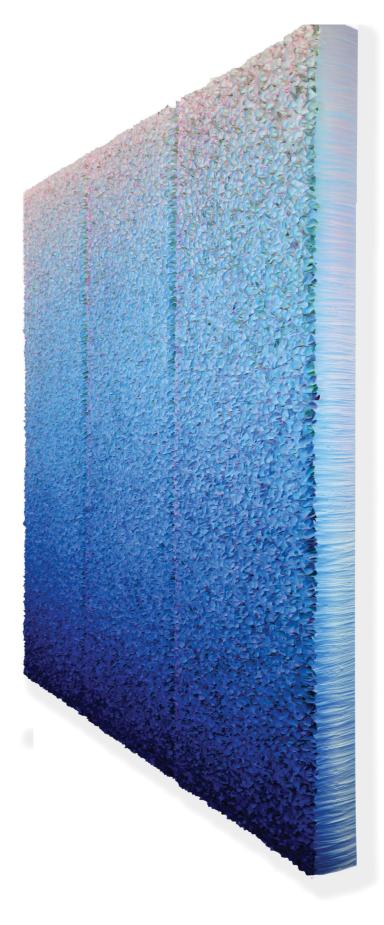

EQUINOX, 2022

Signed and dated Acrylic on fine rice paper mounted on canvas. 250 X 200 cm 98 27/64 x 78 47/64