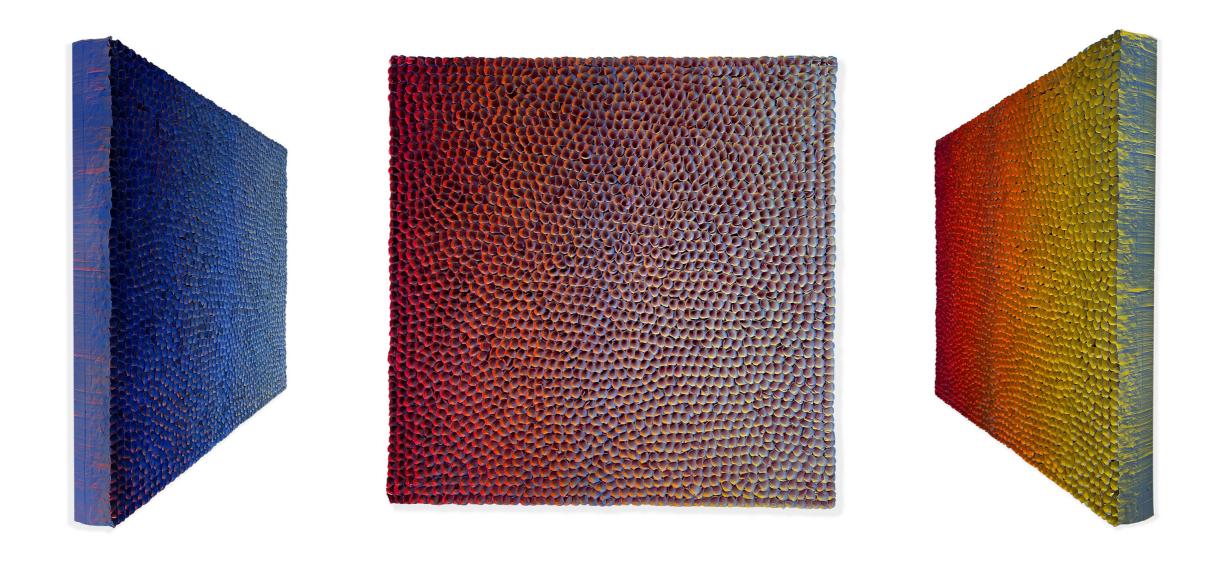

# METEORITE, 2022

Signed and dated
Acrylic on fine rice paper mounted on canvas.
250 x 200 cm
98 27/64 x 78 47/64 in