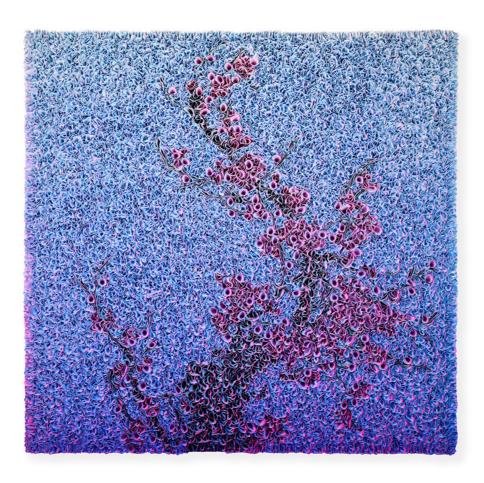

EQUINOX, 2022

Signed and dated Acrylic on fine rice paper mounted on canvas. 250 X 200 cm 98 27/64 x 78 47/64