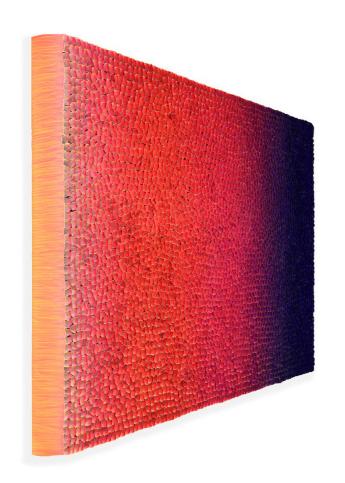

# FIRE AND RAIN, 2019

Signed and dated Acrylic on fine rice paper mounted on canvas. 250 x 200 cm 98 3/8 x 78 3/4 in