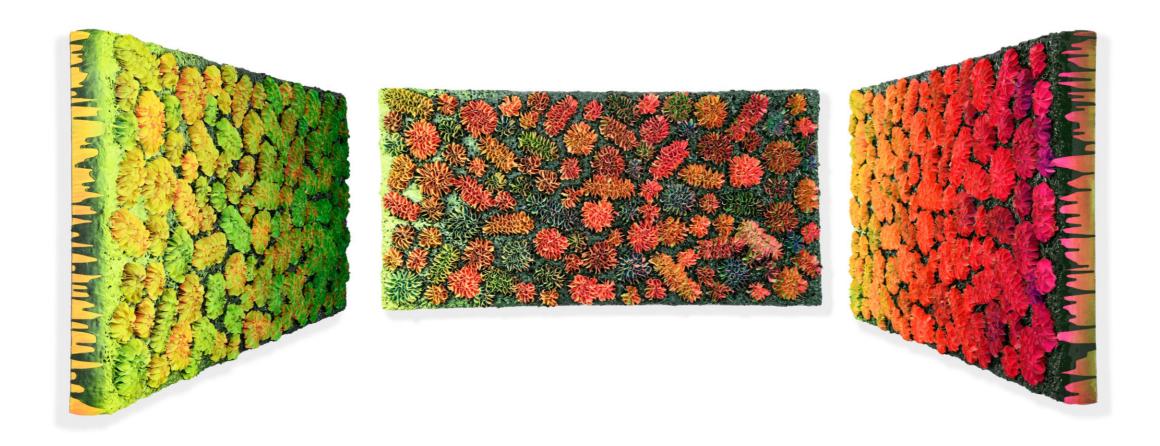

EQUINOX, 2022

Signed and dated Acrylic on fine rice paper mounted on canvas. 250 X 200 cm 98 27/64 x 78 47/64