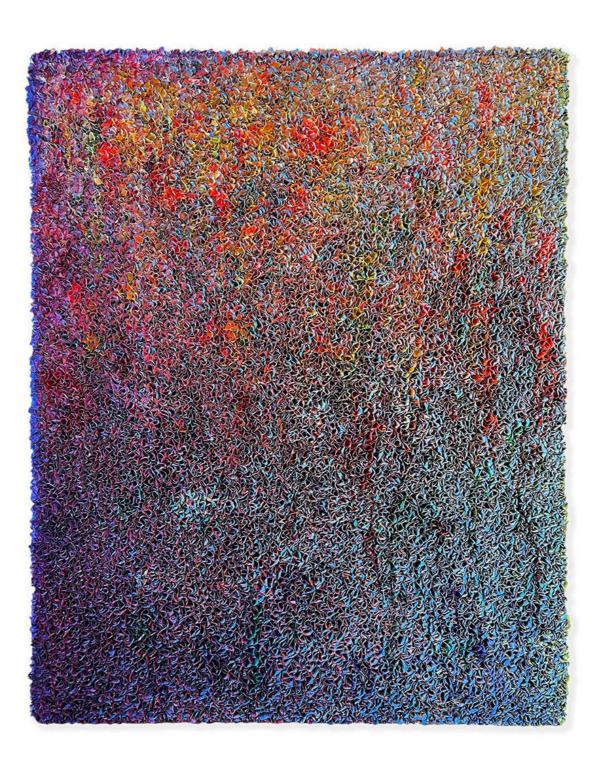

# FIRE AND RAIN, 2019

Signed and dated Acrylic on fine rice paper mounted on canvas. 250 x 200 cm 98 3/8 x 78 3/4 in