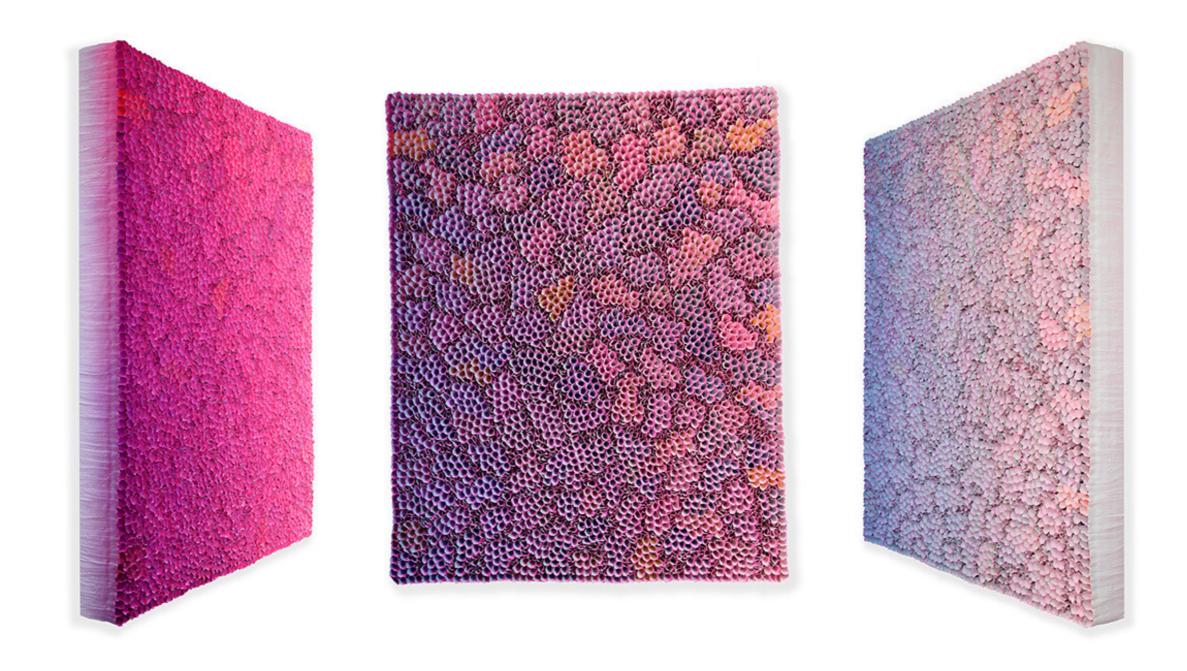

EQUINOX, 2022

Signed and dated Acrylic on fine rice paper mounted on canvas. 250 X 200 cm 98 27/64 x 78 47/64