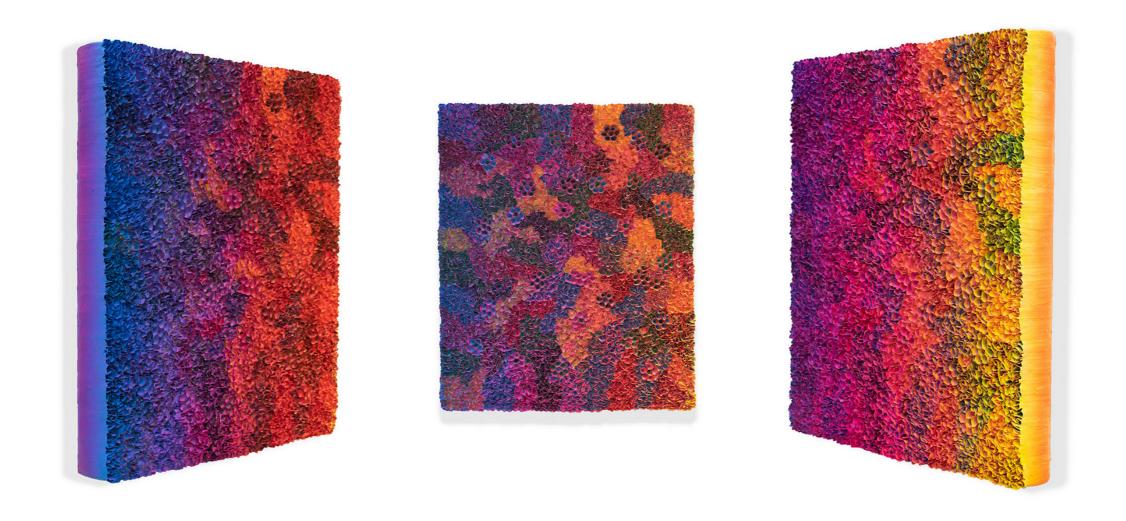

EQUINOX, 2022

Signed and dated Acrylic on fine rice paper mounted on canvas. 250 X 200 cm 98 27/64 x 78 47/64

# METEORITE, 2022

Signed and dated
Acrylic on fine rice paper mounted on canvas.
250 x 200 cm
98 27/64 x 78 47/64 in