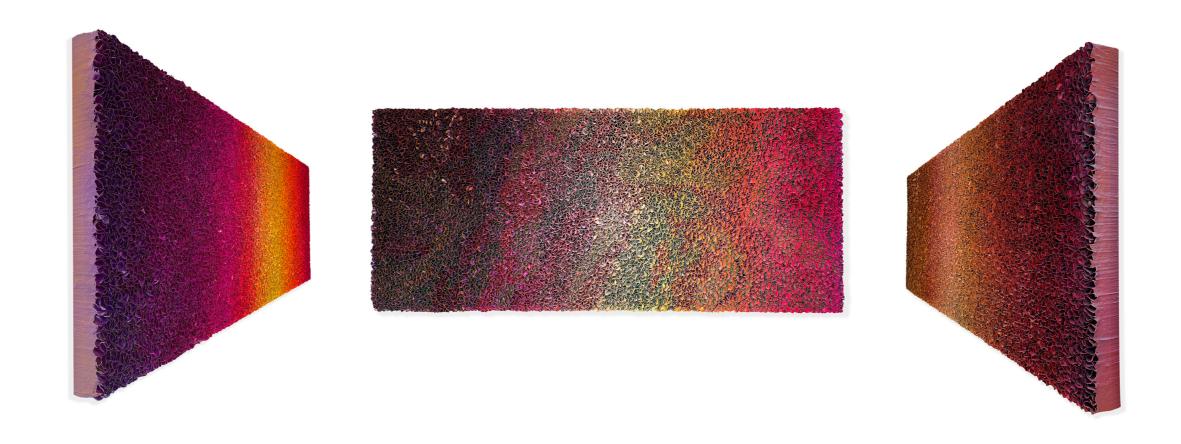

# FIRE AND RAIN, 2019

Signed and dated Acrylic on fine rice paper mounted on canvas. 250 x 200 cm 98 3/8 x 78 3/4 in