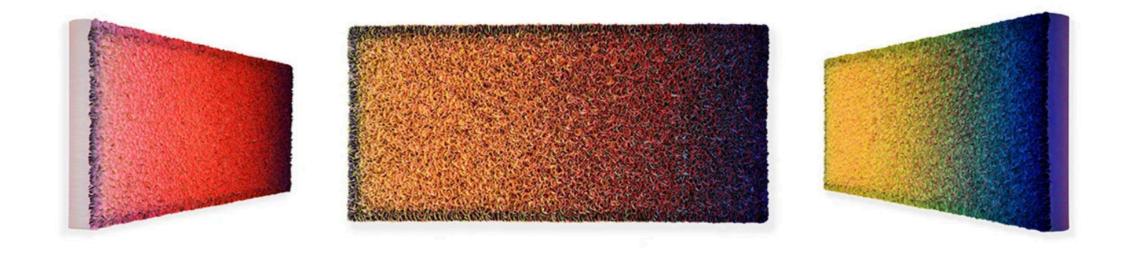

# FIRE AND RAIN, 2019

Signed and dated Acrylic on fine rice paper mounted on canvas. 250 x 200 cm 98 3/8 x 78 3/4 in

# MORNING LIGHTS, 2020

Signed and dated
Acrylic on fine rice paper mounted on canvas.
200 x 250 cm
78 3/4 x 98 3/8 in