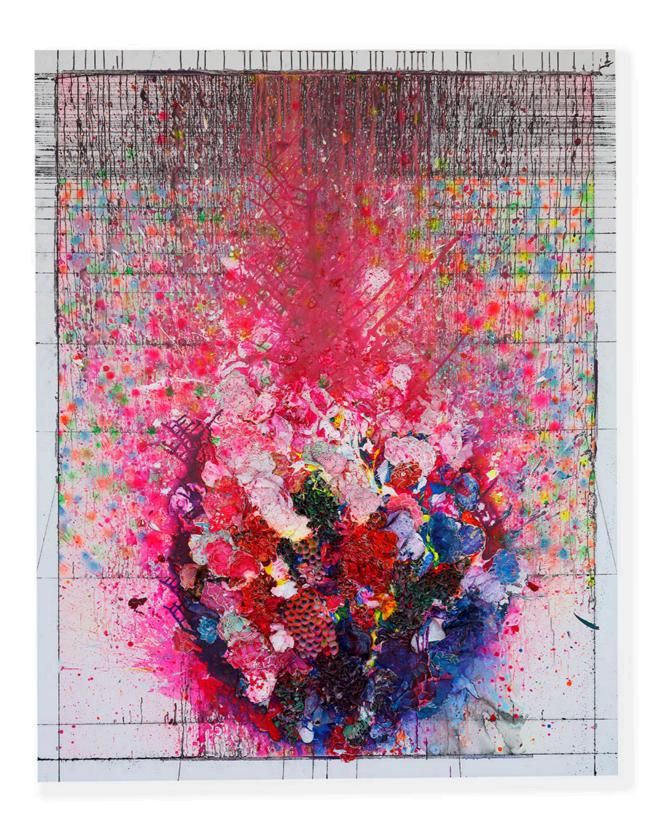

# FIRE AND RAIN, 2019

Signed and dated Acrylic on fine rice paper mounted on canvas. 250 x 200 cm 98 3/8 x 78 3/4 in