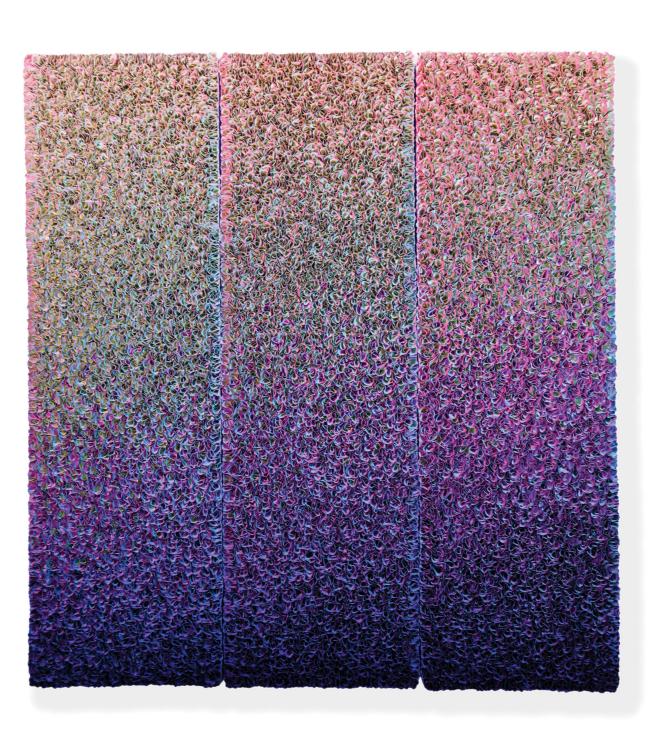

# SHIMMERING SPLENDID, 2022

Signed and dated Acrylic on fine rice paper mounted on canvas. 180 X 300 cm 70 55/64 x 118 7/64 in