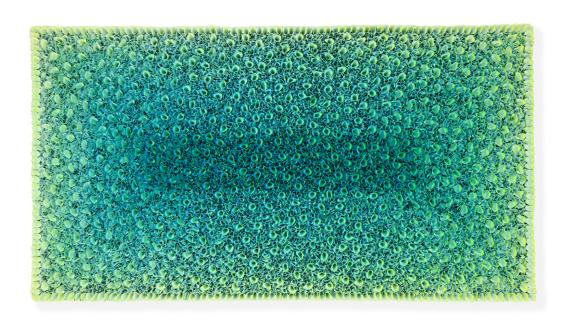

#### OCEAN SKY

Signed and dated Acrylic on fine rice paper mounted on canvas. 120 x 220 cm 47 1/4 x 86 5/8 in

NECTAR, 2021

Signed and dated Acrylic on fine rice paper mounted on canvas. 120 x 150 cm 47 1/4 x 59 1/8 in