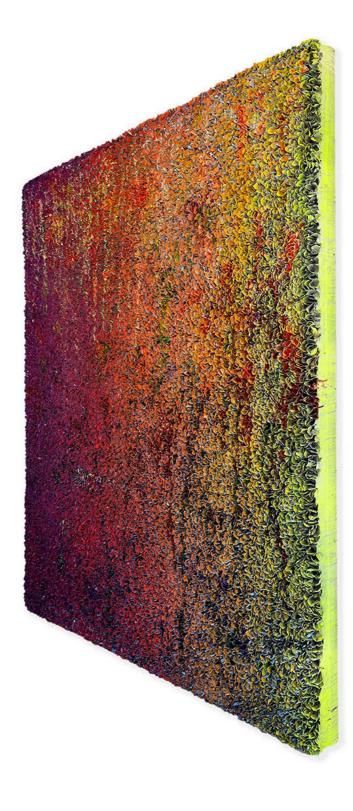

# SHIMMERING SPLENDID, 2022

Signed and dated Acrylic on fine rice paper mounted on canvas. 180 X 300 cm 70 55/64 x 118 7/64 in