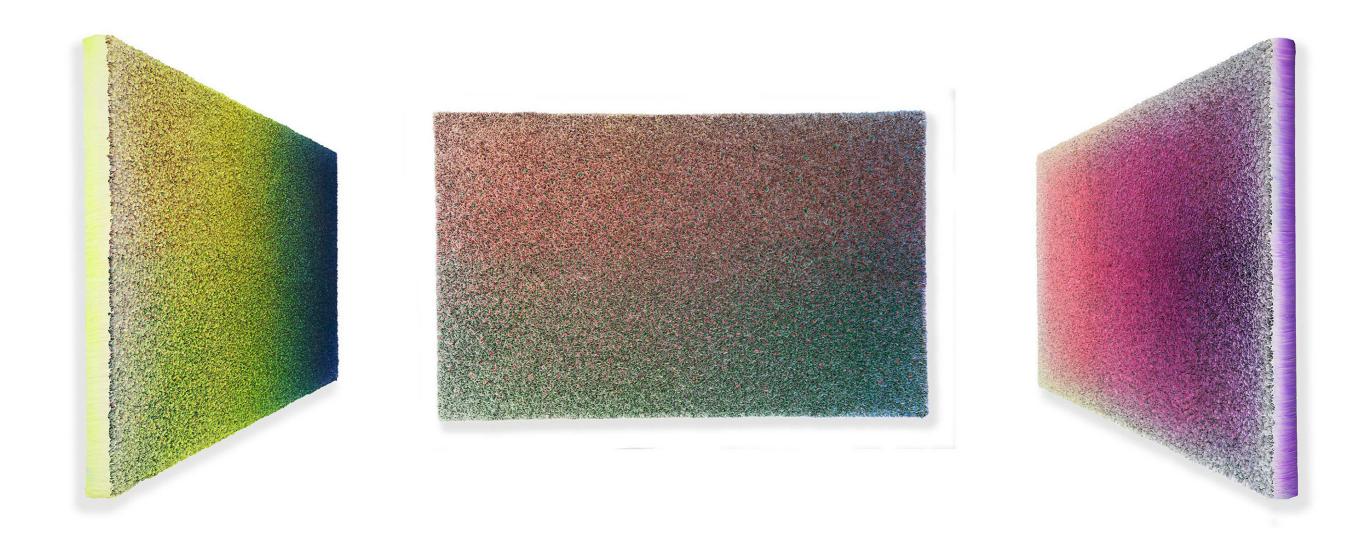

EQUINOX, 2022

Signed and dated Acrylic on fine rice paper mounted on canvas. 250 X 200 cm 98 27/64 x 78 47/64