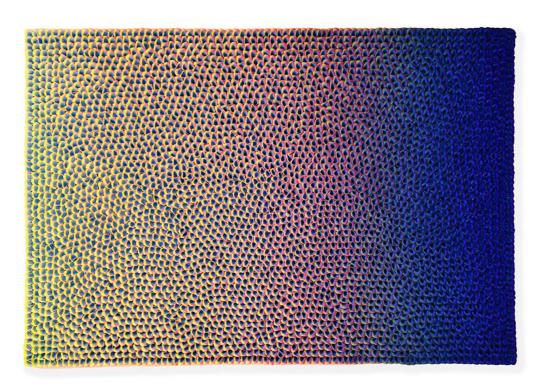

# MORNING LIGHTS, 2020

Signed and dated
Acrylic on fine rice paper mounted on canvas.
200 x 250 cm
78 3/4 x 98 3/8 in