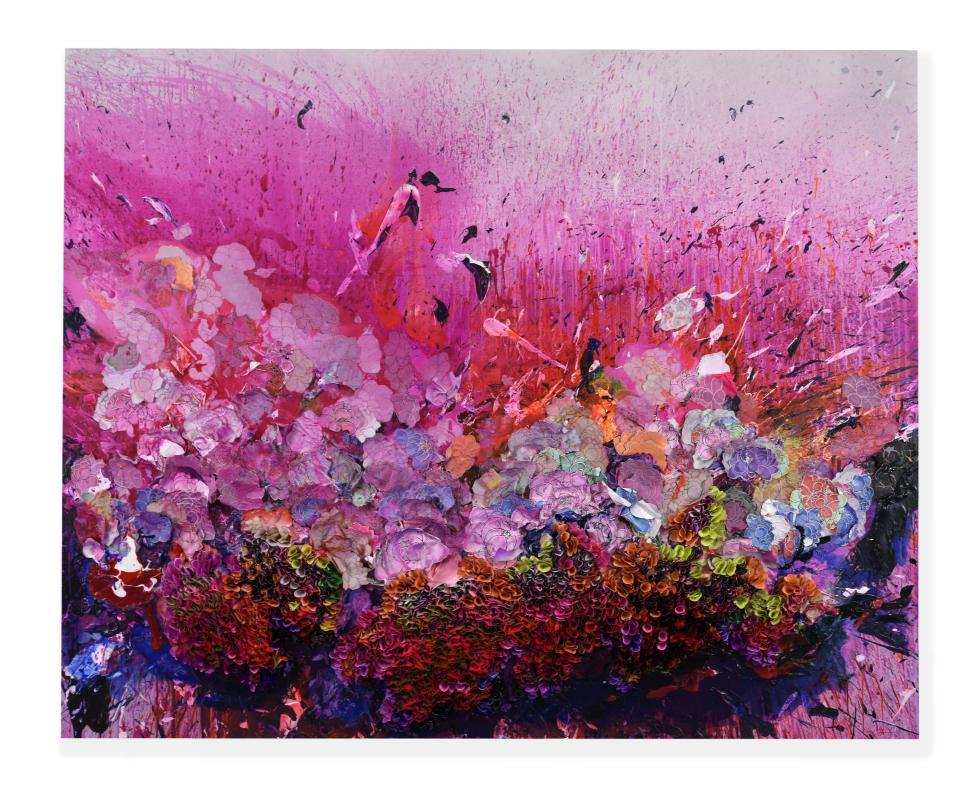

# SHIMMERING SPLENDID, 2022

Signed and dated Acrylic on fine rice paper mounted on canvas. 180 X 300 cm 70 55/64 x 118 7/64 in