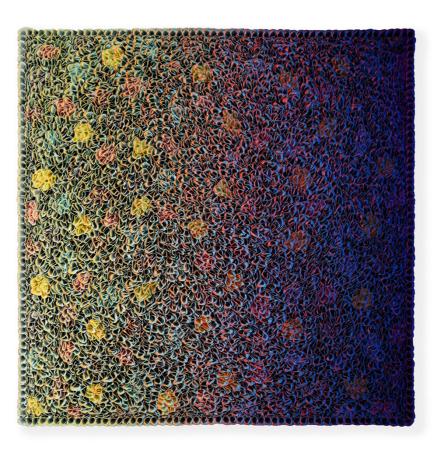

# NIGHT SKY, 2020

Signed and dated Acrylic on fine rice paper mounted on canvas. 120 x 150 cm 47 1/4 x 59 1/8 in