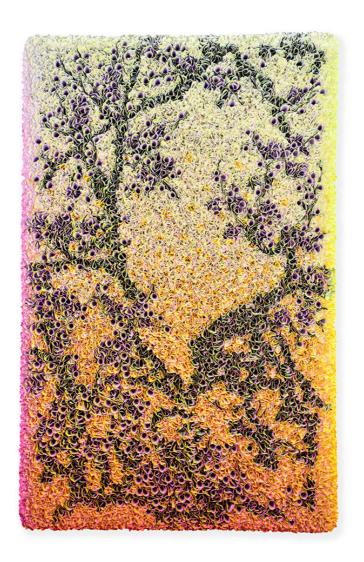

EQUINOX, 2022

Signed and dated Acrylic on fine rice paper mounted on canvas. 250 X 200 cm 98 27/64 x 78 47/64