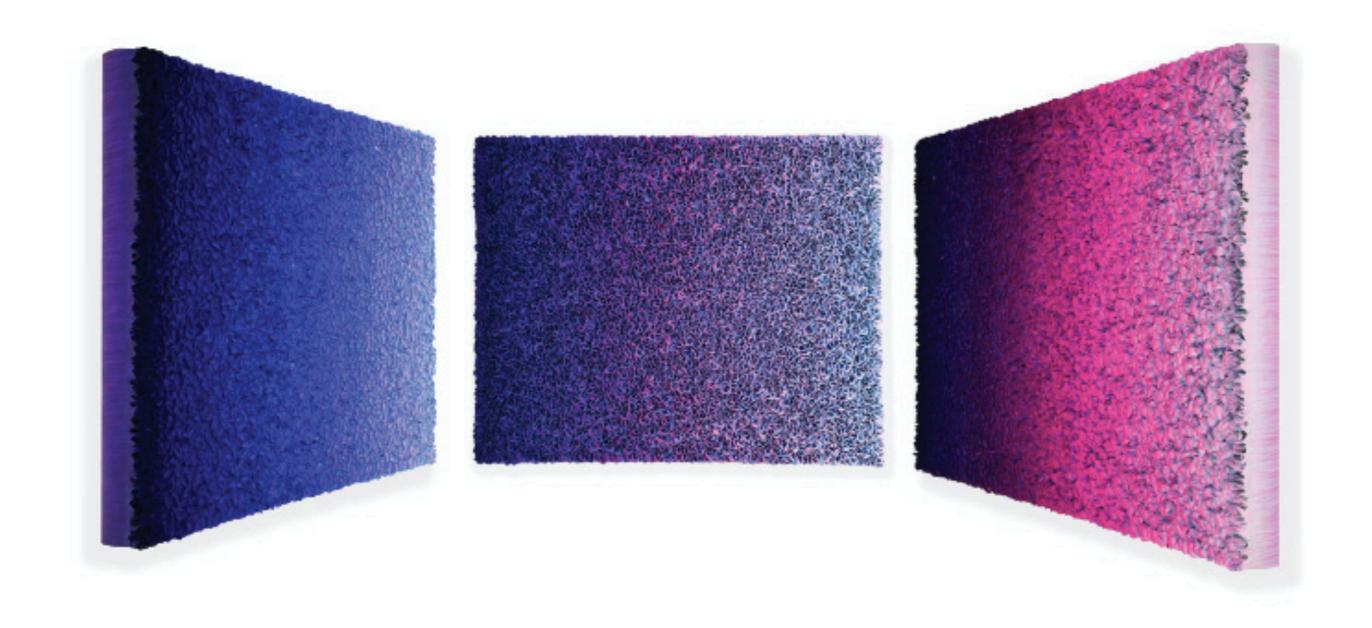

EQUINOX, 2022

Signed and dated Acrylic on fine rice paper mounted on canvas. 250 X 200 cm 98 27/64 x 78 47/64