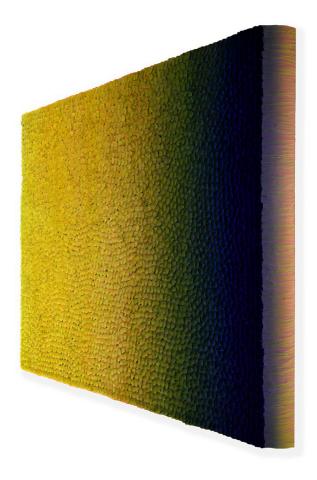

# MORNING LIGHTS, 2020

Signed and dated
Acrylic on fine rice paper mounted on canvas.
200 x 250 cm
78 3/4 x 98 3/8 in