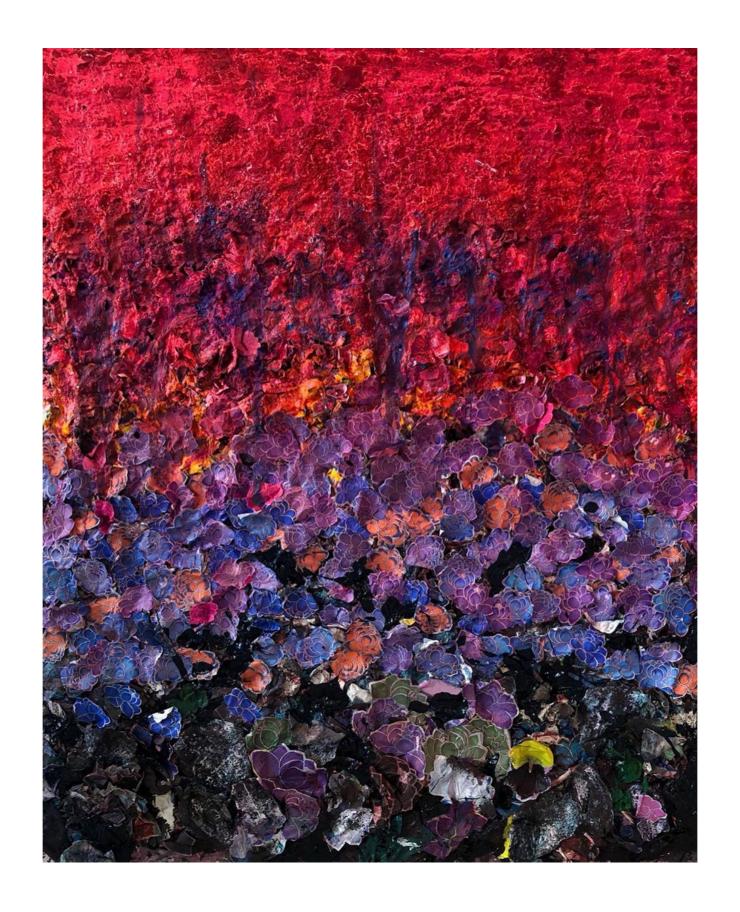

# FIRE AND RAIN, 2019

Signed and dated Acrylic on fine rice paper mounted on canvas. 250 x 200 cm 98 3/8 x 78 3/4 in