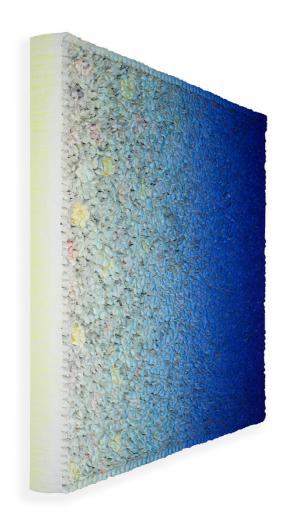

# FIRE AND RAIN, 2019

Signed and dated Acrylic on fine rice paper mounted on canvas. 250 x 200 cm 98 3/8 x 78 3/4 in