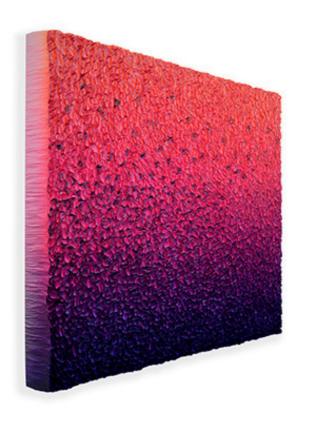

# FIRE AND RAIN, 2019

Signed and dated Acrylic on fine rice paper mounted on canvas. 250 x 200 cm 98 3/8 x 78 3/4 in