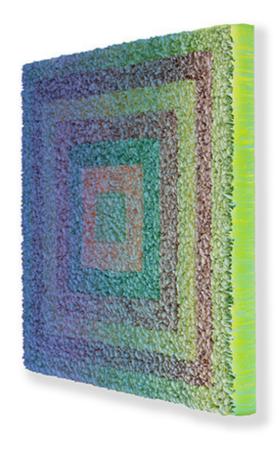

# METEORITE, 2022

Signed and dated
Acrylic on fine rice paper mounted on canvas.
250 x 200 cm
98 27/64 x 78 47/64 in