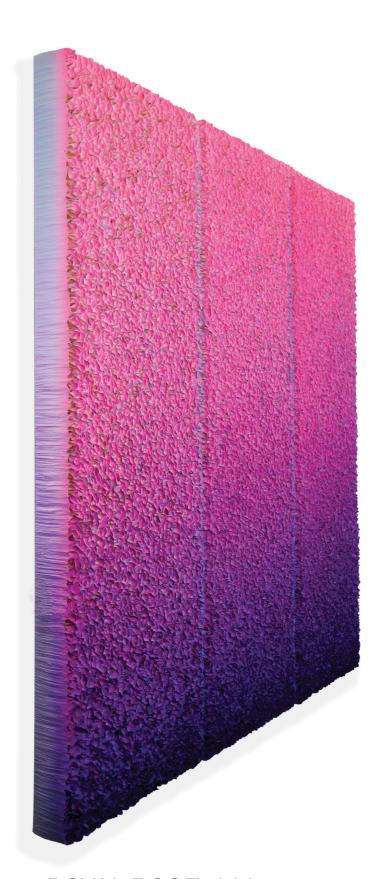

# SHIMMERING SPLENDID, 2022

Signed and dated Acrylic on fine rice paper mounted on canvas. 180 X 300 cm 70 55/64 x 118 7/64 in