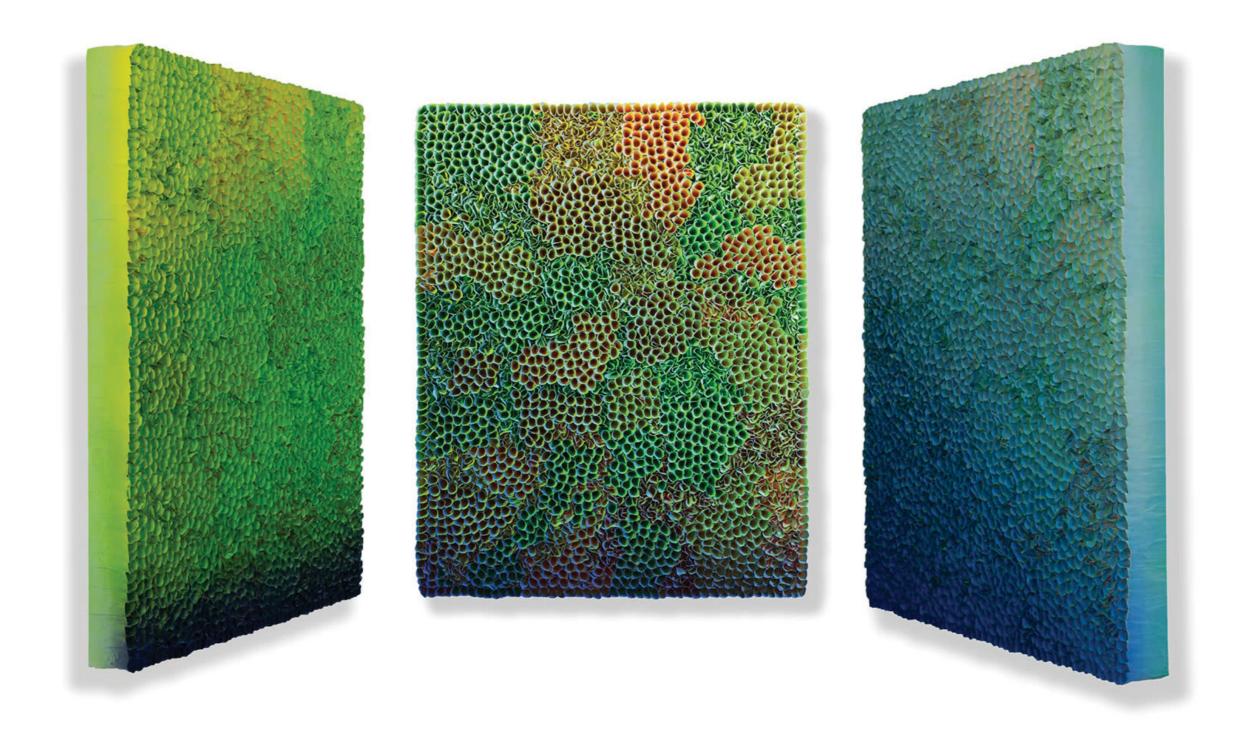

# SHIMMERING SPLENDID, 2022

Signed and dated Acrylic on fine rice paper mounted on canvas. 180 X 300 cm 70 55/64 x 118 7/64 in