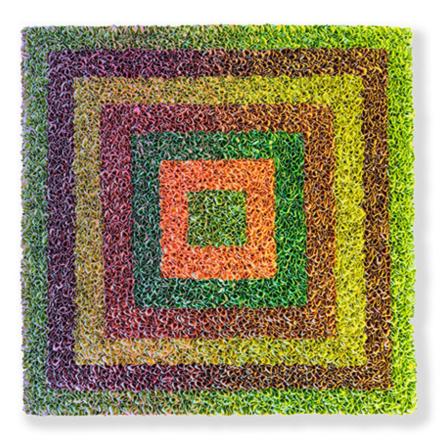

# SHIMMERING SPLENDID, 2022

Signed and dated Acrylic on fine rice paper mounted on canvas. 180 X 300 cm 70 55/64 x 118 7/64 in