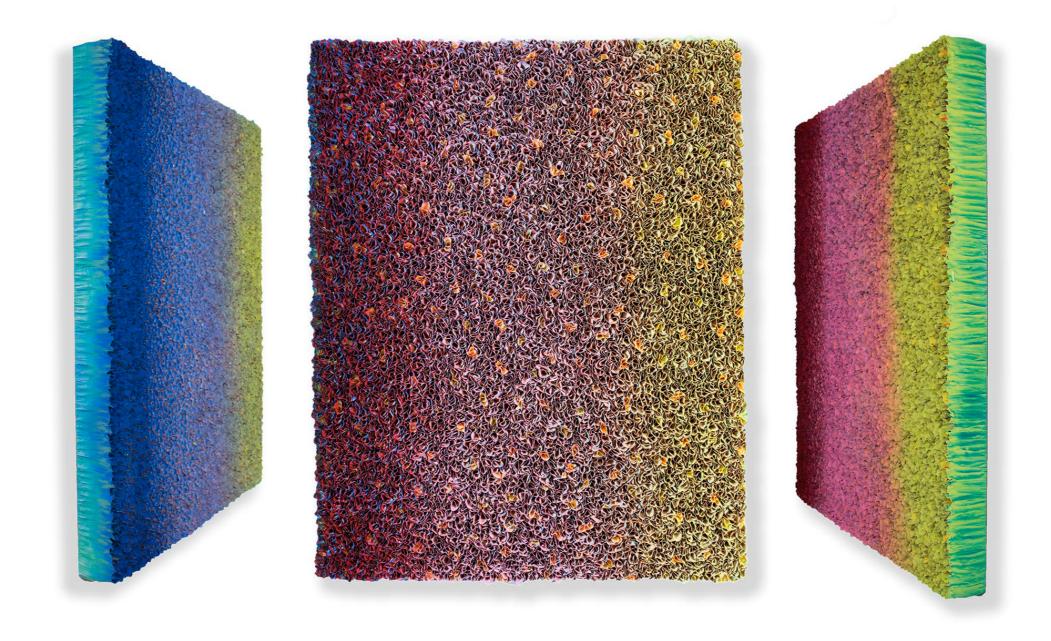

EQUINOX, 2022

Signed and dated Acrylic on fine rice paper mounted on canvas. 250 X 200 cm 98 27/64 x 78 47/64