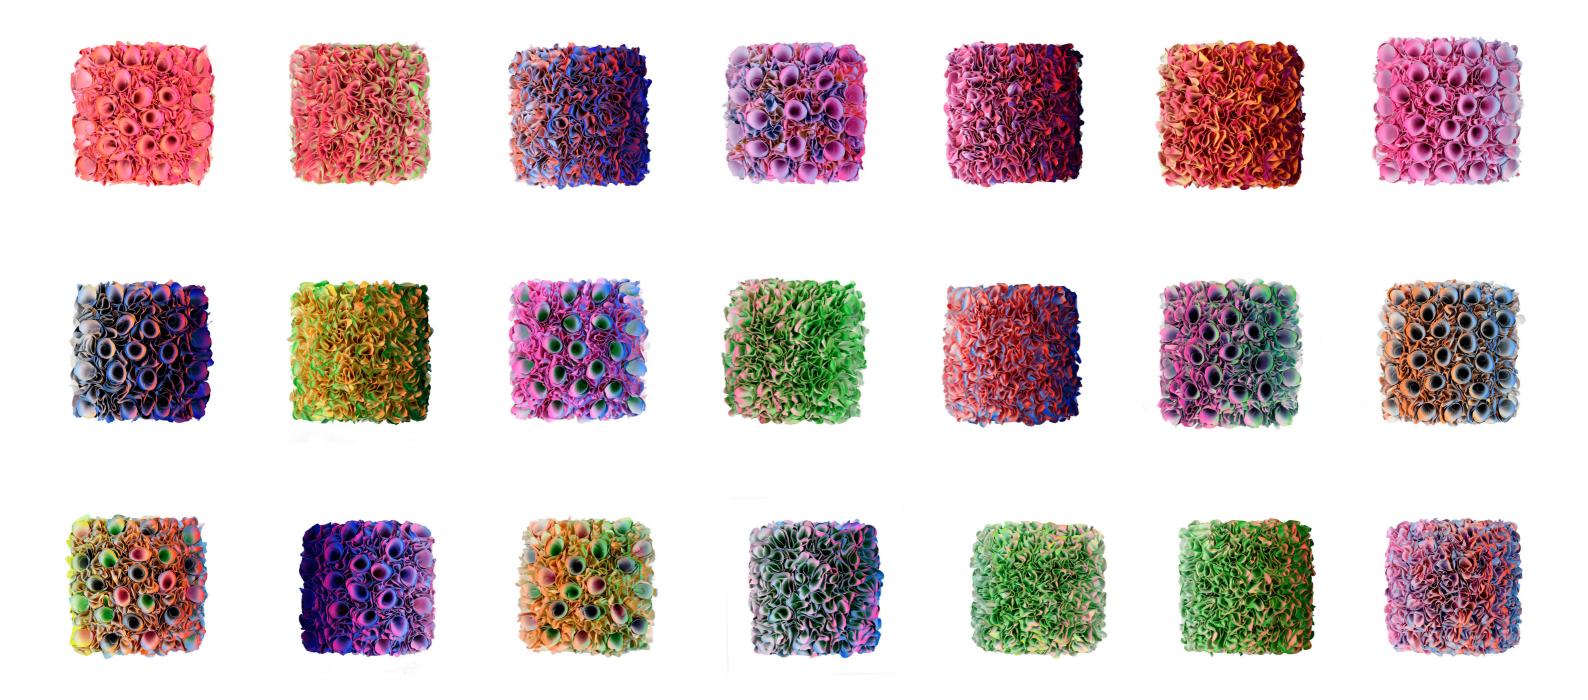

#### SQUARED MINIFLOWERBEDS, 2021

Signed and dated
Acrylic on fine rice paper mounted on canvas.
15 x 15 cm
6 x 6 in