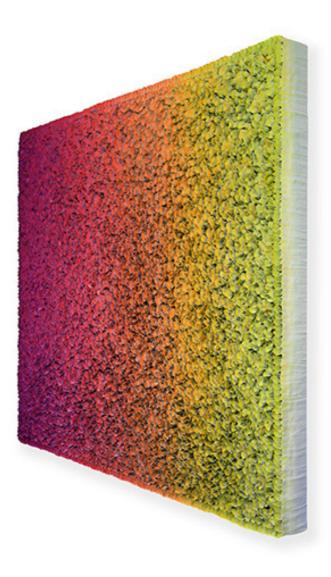

# SHIMMERING SPLENDID, 2022

Signed and dated Acrylic on fine rice paper mounted on canvas. 180 X 300 cm 70 55/64 x 118 7/64 in