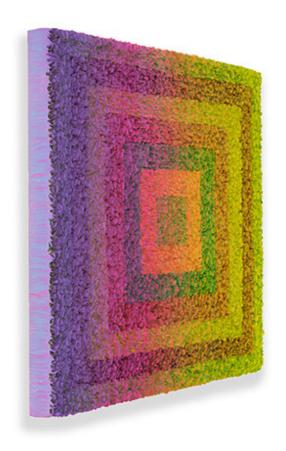

# METEORITE, 2022

Signed and dated
Acrylic on fine rice paper mounted on canvas.
250 x 200 cm
98 27/64 x 78 47/64 in