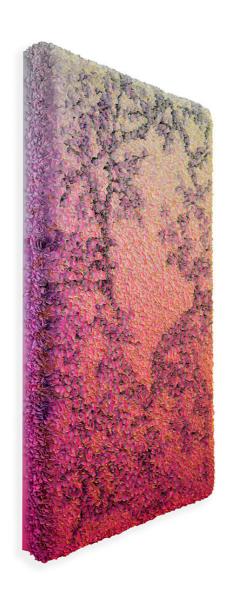

# MORNING LIGHTS, 2020

Signed and dated
Acrylic on fine rice paper mounted on canvas.
200 x 250 cm
78 3/4 x 98 3/8 in