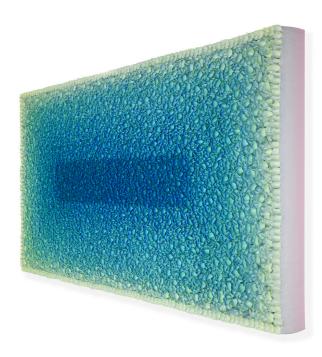

# NIGHT SKY, 2020

Signed and dated Acrylic on fine rice paper mounted on canvas. 120 x 150 cm 47 1/4 x 59 1/8 in