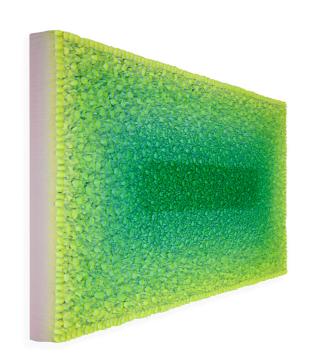

# NIGHT SKY, 2020

Signed and dated Acrylic on fine rice paper mounted on canvas. 120 x 150 cm 47 1/4 x 59 1/8 in