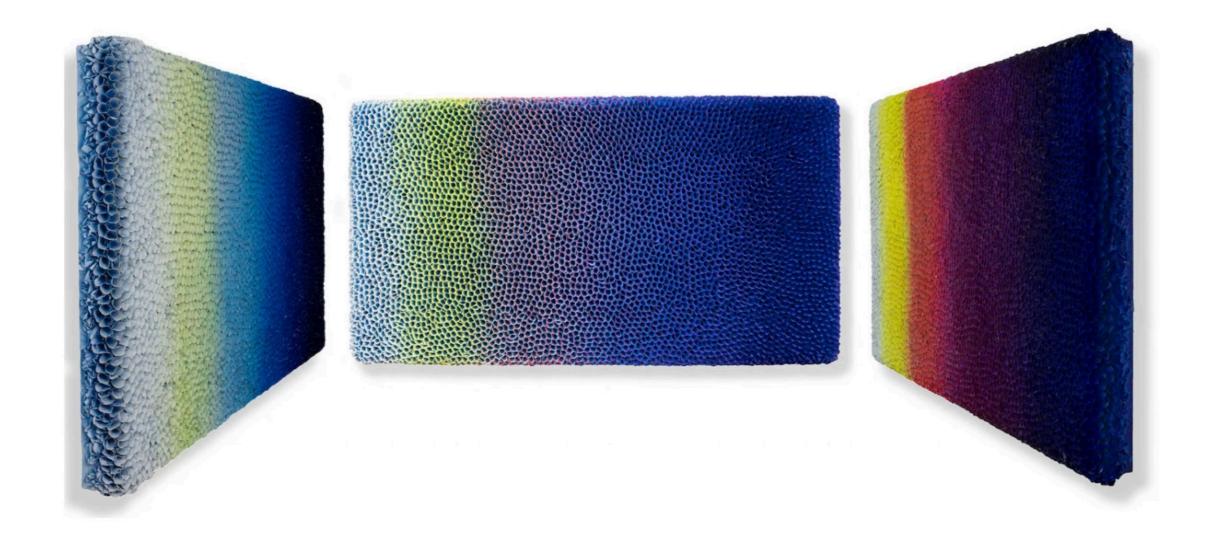

EQUINOX, 2022

Signed and dated Acrylic on fine rice paper mounted on canvas. 250 X 200 cm 98 27/64 x 78 47/64